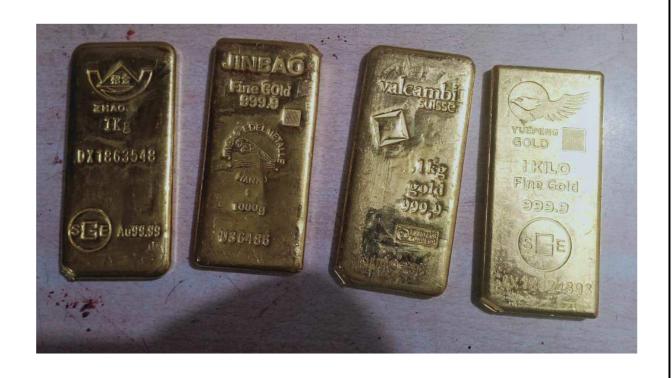

## 5. Product details and vaulting location

| Sl.<br>No. | Vaulting<br>Location                                                                                      | Description of Gold                                                               | No. of pieces                     | Bar<br>Numbers | Name of the<br>Refiner<br>certifying<br>the purity | Quality<br>(Purity<br>Description)                                                                                                                          |
|------------|-----------------------------------------------------------------------------------------------------------|-----------------------------------------------------------------------------------|-----------------------------------|----------------|----------------------------------------------------|-------------------------------------------------------------------------------------------------------------------------------------------------------------|
| 1          | Vaulting<br>Location:<br>Sequel<br>Logistics<br>Pvt. Ltd.,<br>76, AJC<br>Bose Road,<br>Kolkata-<br>700014 | In Bars / Biscuits forms conforming to as per Customs Packing list  Details Below | As per<br>Customs<br>Packing list | -              |                                                    | As per Customs Packing list Please refer below details received from Customs Department, Shillong, on weight and purity. No other Certificate is available. |