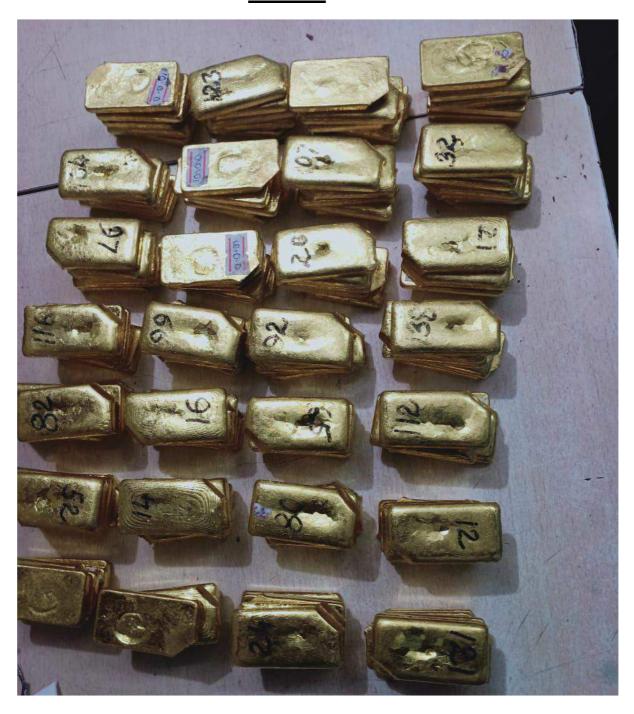

## 5. Product details and vaulting location

| Sl.<br>No. | Vaulting<br>Location                                                                                      | Description of Gold                                                               | No. of pieces                     | Bar<br>Numbers | Name of the<br>Refiner<br>certifying<br>the purity | Quality<br>(Purity<br>Description)                                                                                                                          |
|------------|-----------------------------------------------------------------------------------------------------------|-----------------------------------------------------------------------------------|-----------------------------------|----------------|----------------------------------------------------|-------------------------------------------------------------------------------------------------------------------------------------------------------------|
| 1          | Vaulting<br>Location:<br>Sequel<br>Logistics<br>Pvt. Ltd.,<br>76, AJC<br>Bose Road,<br>Kolkata-<br>700014 | In Bars / Biscuits forms conforming to as per Customs Packing list  Details Below | As per<br>Customs<br>Packing list | -              |                                                    | As per Customs Packing list Please refer below details received from Customs Department, Shillong, on weight and purity. No other Certificate is available. |