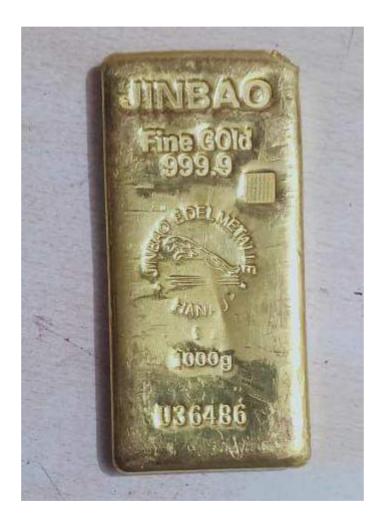

## 5. Product details and vaulting location

| Sl.<br>No. | Vaulting<br>Location                                                                                      | Description of Gold                                                               | No. of pieces                     | Bar<br>Numbers | Name of the<br>Refiner<br>certifying<br>the purity | Quality<br>(Purity<br>Description)                                                                                                                          |
|------------|-----------------------------------------------------------------------------------------------------------|-----------------------------------------------------------------------------------|-----------------------------------|----------------|----------------------------------------------------|-------------------------------------------------------------------------------------------------------------------------------------------------------------|
| 1          | Vaulting<br>Location:<br>Sequel<br>Logistics<br>Pvt. Ltd.,<br>76, AJC<br>Bose Road,<br>Kolkata-<br>700014 | In Bars / Biscuits forms conforming to as per Customs Packing list  Details Below | As per<br>Customs<br>Packing list | -              |                                                    | As per Customs Packing list Please refer below details received from Customs Department, Shillong, on weight and purity. No other Certificate is available. |