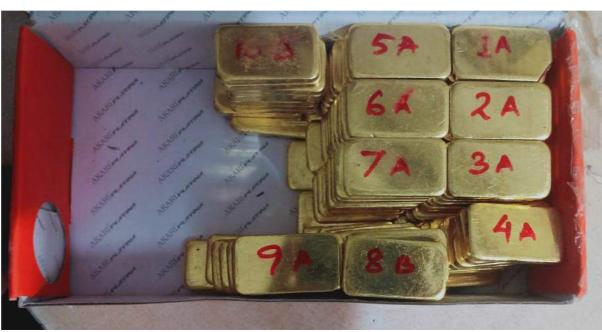

## 5. Product details and vaulting location

| Sl.<br>No. | Vaulting<br>Location                                                                                      | Description of Gold                                                               | No. of pieces                     | Bar<br>Numbers | Name of the<br>Refiner<br>certifying<br>the purity | Quality<br>(Purity<br>Description)                                                                                                                          |
|------------|-----------------------------------------------------------------------------------------------------------|-----------------------------------------------------------------------------------|-----------------------------------|----------------|----------------------------------------------------|-------------------------------------------------------------------------------------------------------------------------------------------------------------|
| 1          | Vaulting<br>Location:<br>Sequel<br>Logistics<br>Pvt. Ltd.,<br>76, AJC<br>Bose Road,<br>Kolkata-<br>700014 | In Bars / Biscuits forms conforming to as per Customs Packing list  Details Below | As per<br>Customs<br>Packing list | -              |                                                    | As per Customs Packing list Please refer below details received from Customs Department, Shillong, on weight and purity. No other Certificate is available. |