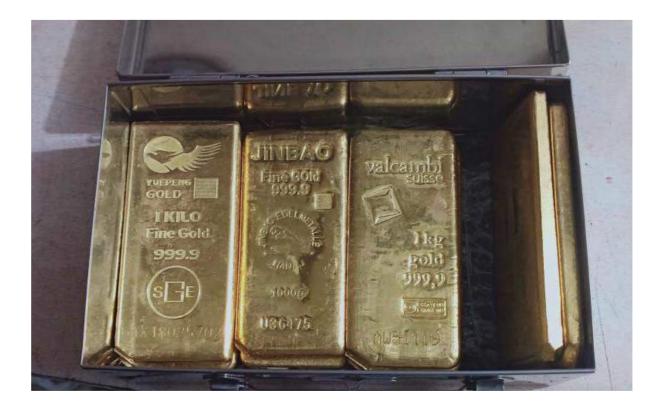

## 5. Product details and vaulting location

| Sl.<br>No. | Vaulting<br>Location                                                                                      | Description of Gold                                                               | No. of pieces                     | Bar<br>Numbers | Name of the<br>Refiner<br>certifying<br>the purity | Quality<br>(Purity<br>Description)                                                                                                                          |
|------------|-----------------------------------------------------------------------------------------------------------|-----------------------------------------------------------------------------------|-----------------------------------|----------------|----------------------------------------------------|-------------------------------------------------------------------------------------------------------------------------------------------------------------|
| 1          | Vaulting<br>Location:<br>Sequel<br>Logistics<br>Pvt. Ltd.,<br>76, AJC<br>Bose Road,<br>Kolkata-<br>700014 | In Bars / Biscuits forms conforming to as per Customs Packing list  Details Below | As per<br>Customs<br>Packing list | -              |                                                    | As per Customs Packing list Please refer below details received from Customs Department, Shillong, on weight and purity. No other Certificate is available. |