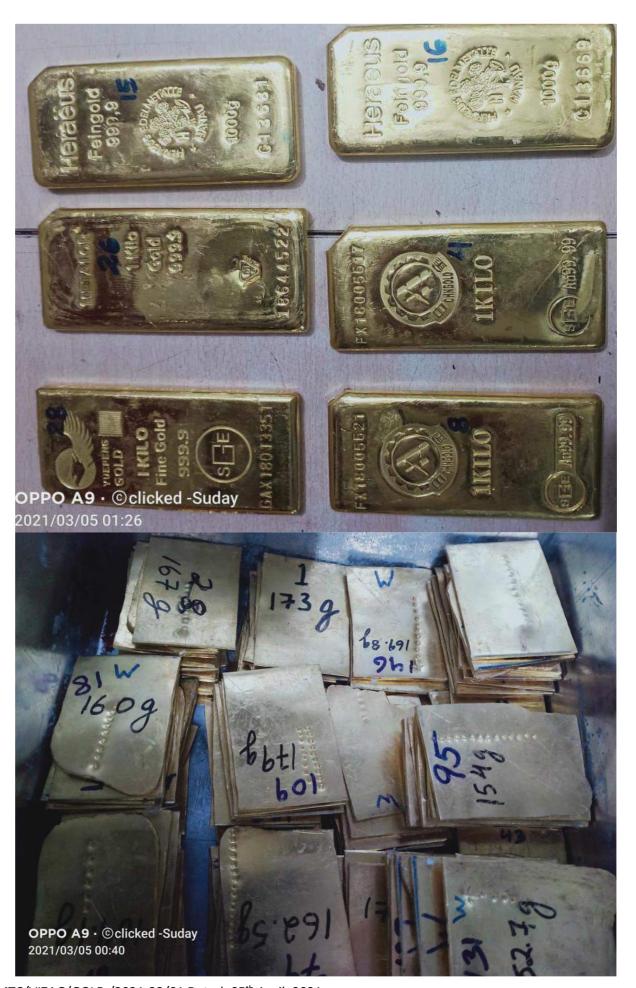

## 5. Product details and vaulting location

| Sl.<br>No. | Vaulting<br>Location                                                                                      | Description of Gold                                                               | No. of pieces                     | Bar<br>Numbers | Name of the<br>Refiner<br>certifying<br>the purity | Quality<br>(Purity<br>Description)                                                                                                                          |
|------------|-----------------------------------------------------------------------------------------------------------|-----------------------------------------------------------------------------------|-----------------------------------|----------------|----------------------------------------------------|-------------------------------------------------------------------------------------------------------------------------------------------------------------|
| 1          | Vaulting<br>Location:<br>Sequel<br>Logistics<br>Pvt. Ltd.,<br>76, AJC<br>Bose Road,<br>Kolkata-<br>700014 | In Bars / Biscuits forms conforming to as per Customs Packing list  Details Below | As per<br>Customs<br>Packing list | -              |                                                    | As per Customs Packing list Please refer below details received from Customs Department, Shillong, on weight and purity. No other Certificate is available. |