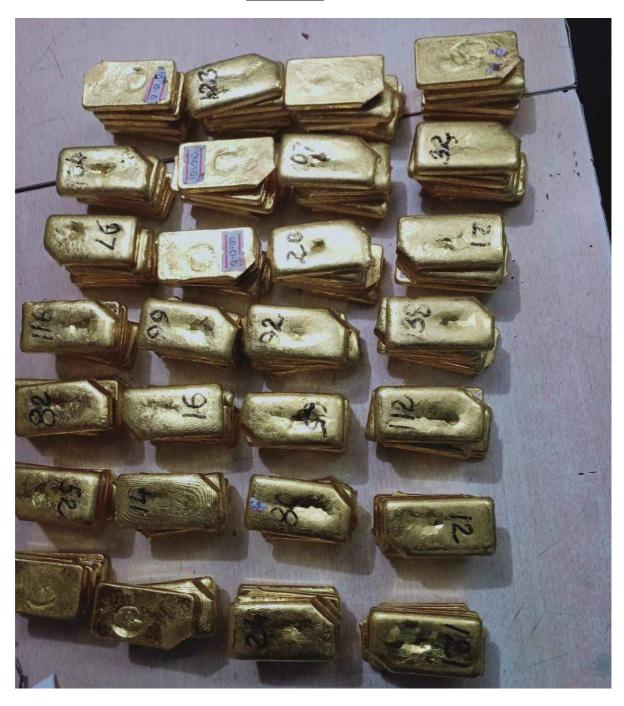

# 5. Product details and vaulting location

| Sl.<br>No. | Vaulting<br>Location                                                                                      | Description of Gold                                                               | No. of pieces                     | Bar<br>Numbers | Name of the<br>Refiner<br>certifying<br>the purity | Quality<br>(Purity<br>Description)                                                                                                                          |
|------------|-----------------------------------------------------------------------------------------------------------|-----------------------------------------------------------------------------------|-----------------------------------|----------------|----------------------------------------------------|-------------------------------------------------------------------------------------------------------------------------------------------------------------|
| 1          | Vaulting<br>Location:<br>Sequel<br>Logistics<br>Pvt. Ltd.,<br>76, AJC<br>Bose Road,<br>Kolkata-<br>700014 | In Bars / Biscuits forms conforming to as per Customs Packing list  Details Below | As per<br>Customs<br>Packing list | -              | -                                                  | As per Customs Packing list Please refer below details received from Customs Department, Shillong, on weight and purity. No other Certificate is available. |