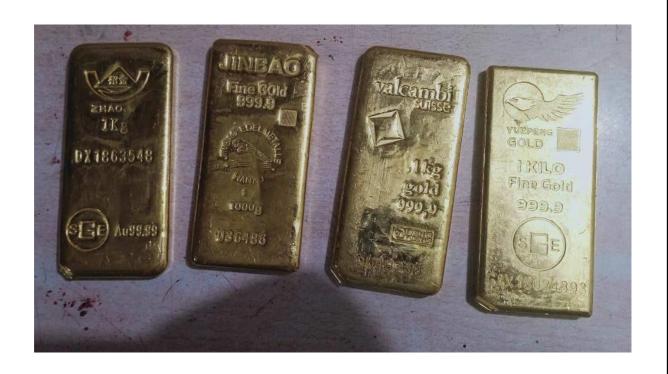

# 5. Product details and vaulting location

| Sl.<br>No. | Vaulting<br>Location                                                                                      | Description of Gold                                                               | No. of pieces                     | Bar<br>Numbers | Name of the<br>Refiner<br>certifying<br>the purity | Quality<br>(Purity<br>Description)                                                                                                                          |
|------------|-----------------------------------------------------------------------------------------------------------|-----------------------------------------------------------------------------------|-----------------------------------|----------------|----------------------------------------------------|-------------------------------------------------------------------------------------------------------------------------------------------------------------|
| 1          | Vaulting<br>Location:<br>Sequel<br>Logistics<br>Pvt. Ltd.,<br>76, AJC<br>Bose Road,<br>Kolkata-<br>700014 | In Bars / Biscuits forms conforming to as per Customs Packing list  Details Below | As per<br>Customs<br>Packing list | -              | -                                                  | As per Customs Packing list Please refer below details received from Customs Department, Shillong, on weight and purity. No other Certificate is available. |