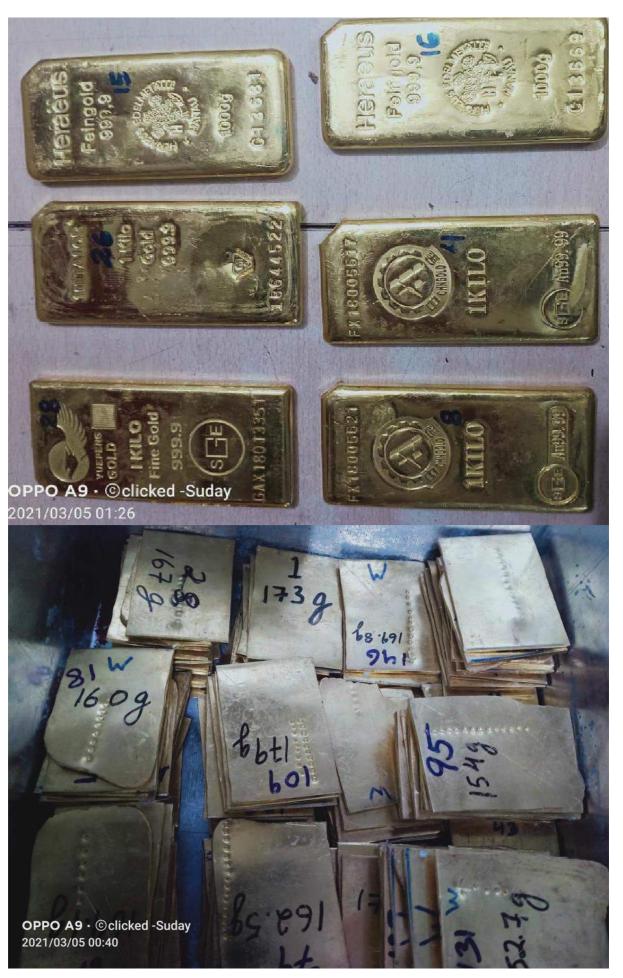

# E-Auction Document For

Sale of Customs' confiscated/seized gold in Bars / Biscuits forms conforming purities as per Customs Packing List through E-Auction on

March 31, 2021 at 1500 Hrs

**Quantity: 147587.110 grams** 

# 5. Product details and vaulting location

| Sl.<br>No. | Vaulting<br>Location                                                                                      | Description of Gold                                                               | No. of pieces                     | Bar<br>Numbers | Name of the<br>Refiner<br>certifying<br>the purity | Quality<br>(Purity<br>Description)                                                                                                                          |
|------------|-----------------------------------------------------------------------------------------------------------|-----------------------------------------------------------------------------------|-----------------------------------|----------------|----------------------------------------------------|-------------------------------------------------------------------------------------------------------------------------------------------------------------|
| 1          | Vaulting<br>Location:<br>Sequel<br>Logistics<br>Pvt. Ltd.,<br>76, AJC<br>Bose Road,<br>Kolkata-<br>700014 | In Bars / Biscuits forms conforming to as per Customs Packing list  Details Below | As per<br>Customs<br>Packing list | -              | -                                                  | As per Customs Packing list Please refer below details received from Customs Department, Shillong, on weight and purity. No other Certificate is available. |

The sale price of gold irrespective of form of gold, in As per Customs Packing list finesses, is as declared in the e-auction.

Details received from Customs, Shillong, on weight and purity:

|            | I A I                                                                                                                                                                                                                                                                                                    | B- T     | С    | D                             | E                                                                                                                                                        | F                                                                                                           | G               | (2)                                                                                                                                                                                                                                                                                                                                                                                                                                                                                                                                                                                                                                                                                                                                                                                                                                                                                                                                                                                                                                                                                                                                                                                                                                                                                                                                                                                                                                                                                                                                                                                                                                                                                                                                                                                                                                                                                                                                                                                                                                                                                                                            | 10-7                                                                                                        | 1                                                                                                                                                                                                                               | К                                                                                                                                                                                                                                                                                                                                                                                                                                                                                                                                                                                                                                                                                                                                                                                                                                                                                                                                                                                                                                                                                                                                                                                                                                                                                                                                                                                                                                                                                                                                                                                                                                                                                                                                                                                                                                                                                                                                                                                                                                                                                                                                                                                                                                                                                                                                                                                                                                                                                                                                                                                                                                                                                                                                      |                                                 | M    | N       |
|------------|----------------------------------------------------------------------------------------------------------------------------------------------------------------------------------------------------------------------------------------------------------------------------------------------------------|----------|------|-------------------------------|----------------------------------------------------------------------------------------------------------------------------------------------------------|-------------------------------------------------------------------------------------------------------------|-----------------|--------------------------------------------------------------------------------------------------------------------------------------------------------------------------------------------------------------------------------------------------------------------------------------------------------------------------------------------------------------------------------------------------------------------------------------------------------------------------------------------------------------------------------------------------------------------------------------------------------------------------------------------------------------------------------------------------------------------------------------------------------------------------------------------------------------------------------------------------------------------------------------------------------------------------------------------------------------------------------------------------------------------------------------------------------------------------------------------------------------------------------------------------------------------------------------------------------------------------------------------------------------------------------------------------------------------------------------------------------------------------------------------------------------------------------------------------------------------------------------------------------------------------------------------------------------------------------------------------------------------------------------------------------------------------------------------------------------------------------------------------------------------------------------------------------------------------------------------------------------------------------------------------------------------------------------------------------------------------------------------------------------------------------------------------------------------------------------------------------------------------------|-------------------------------------------------------------------------------------------------------------|---------------------------------------------------------------------------------------------------------------------------------------------------------------------------------------------------------------------------------|----------------------------------------------------------------------------------------------------------------------------------------------------------------------------------------------------------------------------------------------------------------------------------------------------------------------------------------------------------------------------------------------------------------------------------------------------------------------------------------------------------------------------------------------------------------------------------------------------------------------------------------------------------------------------------------------------------------------------------------------------------------------------------------------------------------------------------------------------------------------------------------------------------------------------------------------------------------------------------------------------------------------------------------------------------------------------------------------------------------------------------------------------------------------------------------------------------------------------------------------------------------------------------------------------------------------------------------------------------------------------------------------------------------------------------------------------------------------------------------------------------------------------------------------------------------------------------------------------------------------------------------------------------------------------------------------------------------------------------------------------------------------------------------------------------------------------------------------------------------------------------------------------------------------------------------------------------------------------------------------------------------------------------------------------------------------------------------------------------------------------------------------------------------------------------------------------------------------------------------------------------------------------------------------------------------------------------------------------------------------------------------------------------------------------------------------------------------------------------------------------------------------------------------------------------------------------------------------------------------------------------------------------------------------------------------------------------------------------------------|-------------------------------------------------|------|---------|
|            | 38<br>39<br>40<br>41<br>42                                                                                                                                                                                                                                                                               | В        |      | 03/CI/GOLD/IMP/E              |                                                                                                                                                          | 166.100<br>166.100<br>166.100<br>166.000<br>166.100                                                         |                 | 5.500<br>3.800<br>6.000<br>3.400<br>4.700                                                                                                                                                                                                                                                                                                                                                                                                                                                                                                                                                                                                                                                                                                                                                                                                                                                                                                                                                                                                                                                                                                                                                                                                                                                                                                                                                                                                                                                                                                                                                                                                                                                                                                                                                                                                                                                                                                                                                                                                                                                                                      | 160.600<br>162.800<br>160.400<br>162.600<br>161.400                                                         | 995.50<br>995.90<br>995.70<br>996.40<br>996.30                                                                                                                                                                                  | 23.90<br>23.90<br>23.90<br>23.90<br>23.90<br>23.90                                                                                                                                                                                                                                                                                                                                                                                                                                                                                                                                                                                                                                                                                                                                                                                                                                                                                                                                                                                                                                                                                                                                                                                                                                                                                                                                                                                                                                                                                                                                                                                                                                                                                                                                                                                                                                                                                                                                                                                                                                                                                                                                                                                                                                                                                                                                                                                                                                                                                                                                                                                                                                                                                     | No. GOC/AHC.1/                                  |      |         |
| Bot. 2     | 43<br>44<br>45<br>46<br>47<br>48<br>49<br>50<br>51<br>52                                                                                                                                                                                                                                                 | 15/17-18 | 2017 | 05/CL/IMP/CUS/MOR/2017-18, 03 | 9                                                                                                                                                        | 2491.100<br>222.300<br>224.300<br>218.900<br>225.000<br>224.250<br>223.200<br>219.600<br>225.200<br>224,600 | Cut Bar<br>form | 88.300<br>5.350<br>6.400<br>6.100<br>5.700<br>6.250<br>6.400<br>6.100<br>5.400<br>6.100                                                                                                                                                                                                                                                                                                                                                                                                                                                                                                                                                                                                                                                                                                                                                                                                                                                                                                                                                                                                                                                                                                                                                                                                                                                                                                                                                                                                                                                                                                                                                                                                                                                                                                                                                                                                                                                                                                                                                                                                                                        | 2402.800<br>216.950<br>217.900<br>212.800<br>219.300<br>218.000<br>216.800<br>213.500<br>219.800<br>218.500 | 999.6<br>999.6<br>999.6<br>999.6<br>999.6<br>999.6<br>999.6<br>999.6                                                                                                                                                            | 24.0<br>24.0<br>24.0<br>24.0<br>24.0<br>24.0<br>24.0<br>24.0                                                                                                                                                                                                                                                                                                                                                                                                                                                                                                                                                                                                                                                                                                                                                                                                                                                                                                                                                                                                                                                                                                                                                                                                                                                                                                                                                                                                                                                                                                                                                                                                                                                                                                                                                                                                                                                                                                                                                                                                                                                                                                                                                                                                                                                                                                                                                                                                                                                                                                                                                                                                                                                                           | No.GOC/AHC.1/2017-<br>18/170/33 dtd. 12.10.2017 | 4/14 | 5843396 |
| Sol LOGIST | 53<br>54<br>55<br>55<br>55<br>55<br>55<br>56<br>60<br>61<br>62<br>63<br>64<br>65<br>66<br>67<br>78<br>88<br>69<br>70<br>71<br>72<br>73<br>74<br>75<br>76<br>77<br>78<br>88<br>89<br>90<br>91<br>92<br>93<br>94<br>95<br>96<br>97<br>98<br>98<br>99<br>90<br>90<br>90<br>90<br>90<br>90<br>90<br>90<br>90 |          |      | SO SO                         | TOTAL 1 2 3 4 5 6 7 8 9 10 11 12 13 14 15 16 16 17 18 19 20 21 22 23 24 25 26 27 28 30 31 32 24 25 33 34 45 46 47 48 49 50 51 52 53 54 55 56 57 58 59 60 | 166.590<br>166.520<br>166.560<br>166.560<br>166.560<br>166.560<br>166.540                                   |                 | 53.800 5.270 5.930 4.820 5.500 5.670 5.930 4.820 5.890 5.330 5.020 6.330 5.020 4.330 5.640 5.330 5.640 5.330 5.640 5.330 5.640 5.370 5.100 5.310 5.970 5.010 5.240 5.310 5.240 5.310 5.240 5.310 5.240 5.310 5.240 5.310 5.310 5.310 5.310 5.310 5.310 5.310 5.310 5.310 5.310 5.310 5.310 5.310 5.310 5.310 5.310 5.310 5.310 5.310 5.310 5.310 5.310 5.310 5.310 5.310 5.310 5.310 5.310 5.310 5.310 5.310 5.310 5.310 5.310 5.310 5.310 5.310 5.310 5.310 5.320 6.330 6.360 5.310 5.310 5.310 5.310 5.310 5.310 5.310 5.310 5.310 5.310 5.310 5.310 5.310 5.310 5.310 5.310 5.310 5.310 5.310 5.310 5.310 5.310 5.310 5.310 5.310 5.310 5.310 5.310 5.310 5.310 5.310 5.310 5.310 5.310 5.310 5.310 5.310 5.310 5.310 5.310 5.310 5.310 5.310 5.310 5.310 5.310 5.310 5.310 5.310 5.310 5.310 5.310 5.310 5.310 5.310 5.310 5.310 5.310 5.310 5.310 5.310 5.310 5.310 5.310 5.310 5.310 5.310 5.310 5.310 5.310 5.310 5.310 5.310 5.310 5.310 5.310 5.310 5.310 5.310 5.310 5.310 5.310 5.310 5.310 5.310 5.310 5.310 5.310 5.310 5.310 5.310 5.310 5.310 5.310 5.310 5.310 5.310 5.310 5.310 5.310 5.310 5.310 5.310 5.310 5.310 5.310 5.310 5.310 5.310 5.310 5.310 5.310 5.310 5.310 5.310 5.310 5.310 5.310 5.310 5.310 5.310 5.310 5.310 5.310 5.310 5.310 5.310 5.310 5.310 5.310 5.310 5.310 5.310 5.310 5.310 5.310 5.310 5.310 5.310 5.310 5.310 5.310 5.310 5.310 5.310 5.310 5.310 5.310 5.310 5.310 5.310 5.310 5.310 5.310 5.310 5.310 5.310 5.310 5.310 5.310 5.310 5.310 5.310 5.310 5.310 5.310 5.310 5.310 5.310 5.310 5.310 5.310 5.310 5.310 5.310 5.310 5.310 5.310 5.310 5.310 5.310 5.310 5.310 5.310 5.310 5.310 5.310 5.310 5.310 5.310 5.310 5.310 5.310 5.310 5.310 5.310 5.310 5.310 5.310 5.310 5.310 5.310 5.310 5.310 5.310 5.310 5.310 5.310 5.310 5.310 5.310 5.310 5.310 5.310 5.310 5.310 5.310 5.310 5.310 5.310 5.310 5.310 5.310 5.310 5.310 5.310 5.310 5.310 5.310 5.310 5.310 5.310 5.310 5.310 5.310 5.310 5.310 5.310 5.310 5.310 5.310 5.310 5.310 5.310 5.310 5.310 5.310 5.310 5.310 5.310 5.310 5.310 5.310 5.310 5.310 5.310 5.310 5.310 5.310 5.310 5.310 5.310 5.310 5.310 | 160.42<br>160.91<br>160.94<br>161.05<br>161.53<br>161.11<br>161.57<br>161.19<br>161.58<br>161.55<br>161.14  | 996.90 996.90 996.90 996.10 996.20 996.20 996.20 997.10 996.20 996.20 996.20 997.30 996.20 996.20 996.20 996.20 996.20 996.20 996.20 996.20 996.20 996.20 996.30 996.30 996.30 996.30 996.30 996.30 996.30 996.30 996.30 996.30 | 23.90<br>23.90<br>23.90<br>23.90<br>23.90<br>23.90<br>23.90<br>23.90<br>23.90<br>23.90<br>23.90<br>23.90<br>23.90<br>23.90<br>23.90<br>23.90<br>23.90<br>23.90<br>23.90<br>23.90<br>23.90<br>23.90<br>23.90<br>23.90<br>23.90<br>23.90<br>23.90<br>23.90<br>23.90<br>23.90<br>23.90<br>23.90<br>23.90<br>23.90<br>23.90<br>23.90<br>23.90<br>23.90<br>23.90<br>23.90<br>23.90<br>23.90<br>23.90<br>23.90<br>23.90<br>23.90<br>23.90<br>23.90<br>23.90<br>23.90<br>23.90<br>23.90<br>23.90<br>23.90<br>23.90<br>23.90<br>23.90<br>23.90<br>23.90<br>23.90<br>23.90<br>23.90<br>23.90<br>23.90<br>23.90<br>23.90<br>23.90<br>23.90<br>23.90<br>23.90<br>23.90<br>23.90<br>23.90<br>23.90<br>23.90<br>23.90<br>23.90<br>23.90<br>23.90<br>23.90<br>23.90<br>23.90<br>23.90<br>23.90<br>23.90<br>23.90<br>23.90<br>23.90<br>23.90<br>23.90<br>23.90<br>23.90<br>23.90<br>23.90<br>23.90<br>23.90<br>23.90<br>23.90<br>23.90<br>23.90<br>23.90<br>23.90<br>23.90<br>23.90<br>23.90<br>23.90<br>23.90<br>23.90<br>23.90<br>23.90<br>23.90<br>23.90<br>23.90<br>23.90<br>23.90<br>23.90<br>23.90<br>23.90<br>23.90<br>23.90<br>23.90<br>23.90<br>23.90<br>23.90<br>23.90<br>23.90<br>23.90<br>23.90<br>23.90<br>23.90<br>23.90<br>23.90<br>23.90<br>23.90<br>23.90<br>23.90<br>23.90<br>23.90<br>23.90<br>23.90<br>23.90<br>23.90<br>23.90<br>23.90<br>23.90<br>23.90<br>23.90<br>23.90<br>23.90<br>23.90<br>23.90<br>23.90<br>23.90<br>23.90<br>23.90<br>23.90<br>23.90<br>23.90<br>23.90<br>23.90<br>23.90<br>23.90<br>23.90<br>23.90<br>23.90<br>23.90<br>23.90<br>23.90<br>23.90<br>23.90<br>23.90<br>23.90<br>23.90<br>23.90<br>23.90<br>23.90<br>23.90<br>23.90<br>23.90<br>23.90<br>23.90<br>23.90<br>23.90<br>23.90<br>23.90<br>23.90<br>23.90<br>23.90<br>23.90<br>23.90<br>23.90<br>23.90<br>23.90<br>23.90<br>23.90<br>23.90<br>23.90<br>23.90<br>23.90<br>23.90<br>23.90<br>23.90<br>23.90<br>23.90<br>23.90<br>23.90<br>23.90<br>23.90<br>23.90<br>23.90<br>23.90<br>23.90<br>23.90<br>23.90<br>23.90<br>23.90<br>23.90<br>23.90<br>23.90<br>23.90<br>23.90<br>23.90<br>23.90<br>23.90<br>23.90<br>23.90<br>23.90<br>23.90<br>23.90<br>23.90<br>23.90<br>23.90<br>23.90<br>23.90<br>23.90<br>23.90<br>23.90<br>23.90<br>23.90<br>23.90<br>23.90<br>23.90<br>23.90<br>23.90<br>23.90<br>23.90<br>23.90<br>23.90<br>23.90<br>23.90<br>23.90<br>23.90<br>23.90<br>23.90<br>23.90<br>23.90<br>23.90<br>23.90<br>23.90<br>23.90<br>23.90<br>23.90<br>23.90<br>23.90<br>23.90<br>23.90<br>23.90<br>23.90<br>23.90<br>23.90<br>23.90<br>23.90<br>23.90<br>23.90<br>23.90<br>23.90<br>23.90<br>23.90<br>23.90<br>23.90<br>23.90<br>23.90<br>23.90<br>23.90<br>23.90<br>23.90<br>23.90<br>23.90<br>23.90<br>23.90<br>23.90<br>23.90<br>23 |                                                 |      |         |
| A PHAL MP  | MACH.                                                                                                                                                                                                                                                                                                    |          |      |                               |                                                                                                                                                          |                                                                                                             |                 |                                                                                                                                                                                                                                                                                                                                                                                                                                                                                                                                                                                                                                                                                                                                                                                                                                                                                                                                                                                                                                                                                                                                                                                                                                                                                                                                                                                                                                                                                                                                                                                                                                                                                                                                                                                                                                                                                                                                                                                                                                                                                                                                | F                                                                                                           | 2300                                                                                                                                                                                                                            | NANDA S<br>commissi<br>Division,                                                                                                                                                                                                                                                                                                                                                                                                                                                                                                                                                                                                                                                                                                                                                                                                                                                                                                                                                                                                                                                                                                                                                                                                                                                                                                                                                                                                                                                                                                                                                                                                                                                                                                                                                                                                                                                                                                                                                                                                                                                                                                                                                                                                                                                                                                                                                                                                                                                                                                                                                                                                                                                                                                       | SINGH                                           |      |         |