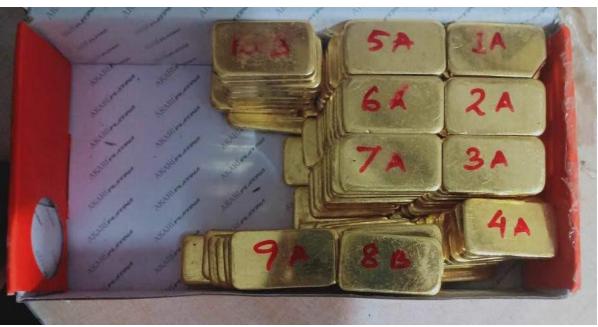

# 5. Product details and vaulting location

| Sl.<br>No. | Vaulting<br>Location                                                                                      | Description of Gold                                                               | No. of pieces                     | Bar<br>Numbers | Name of the<br>Refiner<br>certifying<br>the purity | Quality<br>(Purity<br>Description)                                                                                                                          |
|------------|-----------------------------------------------------------------------------------------------------------|-----------------------------------------------------------------------------------|-----------------------------------|----------------|----------------------------------------------------|-------------------------------------------------------------------------------------------------------------------------------------------------------------|
| 1          | Vaulting<br>Location:<br>Sequel<br>Logistics<br>Pvt. Ltd.,<br>76, AJC<br>Bose Road,<br>Kolkata-<br>700014 | In Bars / Biscuits forms conforming to as per Customs Packing list  Details Below | As per<br>Customs<br>Packing list | -              | -                                                  | As per Customs Packing list Please refer below details received from Customs Department, Shillong, on weight and purity. No other Certificate is available. |

The sale price of gold irrespective of form of gold, in As per Customs Packing list finesses, is as declared in the e-auction.

Details received from Customs, Shillong, on weight and purity:

|            | I A I                                                                                                                                                                                                                                                                                                    | B- T     | С    | D                             | E                                                                                                                                                        | F                                                                                                           | G               | (2)                                                                                                                                                                                                                                                                                                                                                                                                                                                                                                                                                                                                                                                                                                                                                                                                                                                                                                                                                                                                                                                                                                                                                                                                                                                                                                                                                                                                                                                                                                                                                                                                                                                                                                                                                                                                                                                                                                                                                                                                                                                                                                                            | 10-7                                                                                                        | 1                                                                                                                                                                                                                               | К                                                                                                                                                                                                                                                                                                                                                                                                                                                                                                                                                                                                                                                                                                                                                                                                                                                                                                                                                                                                                                                                                                                                                                                                                                                                                                                                                                                                                                                                                                                                                                                                                                                                                                                                                                                                                                                                                                                                                                                                                                                                                                                                                                                                                                                                                                                                                                                                                                                                                                                                                                                                                                                                                                                                      |                                                 | M    | N       |
|------------|----------------------------------------------------------------------------------------------------------------------------------------------------------------------------------------------------------------------------------------------------------------------------------------------------------|----------|------|-------------------------------|----------------------------------------------------------------------------------------------------------------------------------------------------------|-------------------------------------------------------------------------------------------------------------|-----------------|--------------------------------------------------------------------------------------------------------------------------------------------------------------------------------------------------------------------------------------------------------------------------------------------------------------------------------------------------------------------------------------------------------------------------------------------------------------------------------------------------------------------------------------------------------------------------------------------------------------------------------------------------------------------------------------------------------------------------------------------------------------------------------------------------------------------------------------------------------------------------------------------------------------------------------------------------------------------------------------------------------------------------------------------------------------------------------------------------------------------------------------------------------------------------------------------------------------------------------------------------------------------------------------------------------------------------------------------------------------------------------------------------------------------------------------------------------------------------------------------------------------------------------------------------------------------------------------------------------------------------------------------------------------------------------------------------------------------------------------------------------------------------------------------------------------------------------------------------------------------------------------------------------------------------------------------------------------------------------------------------------------------------------------------------------------------------------------------------------------------------------|-------------------------------------------------------------------------------------------------------------|---------------------------------------------------------------------------------------------------------------------------------------------------------------------------------------------------------------------------------|----------------------------------------------------------------------------------------------------------------------------------------------------------------------------------------------------------------------------------------------------------------------------------------------------------------------------------------------------------------------------------------------------------------------------------------------------------------------------------------------------------------------------------------------------------------------------------------------------------------------------------------------------------------------------------------------------------------------------------------------------------------------------------------------------------------------------------------------------------------------------------------------------------------------------------------------------------------------------------------------------------------------------------------------------------------------------------------------------------------------------------------------------------------------------------------------------------------------------------------------------------------------------------------------------------------------------------------------------------------------------------------------------------------------------------------------------------------------------------------------------------------------------------------------------------------------------------------------------------------------------------------------------------------------------------------------------------------------------------------------------------------------------------------------------------------------------------------------------------------------------------------------------------------------------------------------------------------------------------------------------------------------------------------------------------------------------------------------------------------------------------------------------------------------------------------------------------------------------------------------------------------------------------------------------------------------------------------------------------------------------------------------------------------------------------------------------------------------------------------------------------------------------------------------------------------------------------------------------------------------------------------------------------------------------------------------------------------------------------------|-------------------------------------------------|------|---------|
|            | 38<br>39<br>40<br>41<br>42                                                                                                                                                                                                                                                                               | В        |      | 03/CI/GOLD/IMP/E              |                                                                                                                                                          | 166.100<br>166.100<br>166.100<br>166.000<br>166.100                                                         |                 | 5.500<br>3.800<br>6.000<br>3.400<br>4.700                                                                                                                                                                                                                                                                                                                                                                                                                                                                                                                                                                                                                                                                                                                                                                                                                                                                                                                                                                                                                                                                                                                                                                                                                                                                                                                                                                                                                                                                                                                                                                                                                                                                                                                                                                                                                                                                                                                                                                                                                                                                                      | 160.600<br>162.800<br>160.400<br>162.600<br>161.400                                                         | 995.50<br>995.90<br>995.70<br>996.40<br>996.30                                                                                                                                                                                  | 23.90<br>23.90<br>23.90<br>23.90<br>23.90<br>23.90                                                                                                                                                                                                                                                                                                                                                                                                                                                                                                                                                                                                                                                                                                                                                                                                                                                                                                                                                                                                                                                                                                                                                                                                                                                                                                                                                                                                                                                                                                                                                                                                                                                                                                                                                                                                                                                                                                                                                                                                                                                                                                                                                                                                                                                                                                                                                                                                                                                                                                                                                                                                                                                                                     | No. GOC/AHC.1/                                  |      |         |
| Bot. 2     | 43<br>44<br>45<br>46<br>47<br>48<br>49<br>50<br>51<br>52                                                                                                                                                                                                                                                 | 15/17-18 | 2017 | 05/CL/IMP/CUS/MOR/2017-18, 03 | 9                                                                                                                                                        | 2491.100<br>222.300<br>224.300<br>218.900<br>225.000<br>224.250<br>223.200<br>219.600<br>225.200<br>224,600 | Cut Bar<br>form | 88.300<br>5.350<br>6.400<br>6.100<br>5.700<br>6.250<br>6.400<br>6.100<br>5.400<br>6.100                                                                                                                                                                                                                                                                                                                                                                                                                                                                                                                                                                                                                                                                                                                                                                                                                                                                                                                                                                                                                                                                                                                                                                                                                                                                                                                                                                                                                                                                                                                                                                                                                                                                                                                                                                                                                                                                                                                                                                                                                                        | 2402.800<br>216.950<br>217.900<br>212.800<br>219.300<br>218.000<br>216.800<br>213.500<br>219.800<br>218.500 | 999.6<br>999.6<br>999.6<br>999.6<br>999.6<br>999.6<br>999.6<br>999.6                                                                                                                                                            | 24.0<br>24.0<br>24.0<br>24.0<br>24.0<br>24.0<br>24.0<br>24.0                                                                                                                                                                                                                                                                                                                                                                                                                                                                                                                                                                                                                                                                                                                                                                                                                                                                                                                                                                                                                                                                                                                                                                                                                                                                                                                                                                                                                                                                                                                                                                                                                                                                                                                                                                                                                                                                                                                                                                                                                                                                                                                                                                                                                                                                                                                                                                                                                                                                                                                                                                                                                                                                           | No.GOC/AHC.1/2017-<br>18/170/33 dtd. 12.10.2017 | 4/14 | 5843396 |
| Sol LOGIST | 53<br>54<br>55<br>55<br>55<br>55<br>55<br>56<br>60<br>61<br>62<br>63<br>64<br>65<br>66<br>67<br>78<br>88<br>69<br>70<br>71<br>72<br>73<br>74<br>75<br>76<br>77<br>78<br>88<br>89<br>90<br>91<br>92<br>93<br>94<br>95<br>96<br>97<br>98<br>98<br>99<br>90<br>90<br>90<br>90<br>90<br>90<br>90<br>90<br>90 |          |      | SO SO                         | TOTAL 1 2 3 4 5 6 7 8 9 10 11 12 13 14 15 16 16 17 18 19 20 21 22 23 24 25 26 27 28 30 31 32 24 25 33 34 45 46 47 48 49 50 51 52 53 54 55 56 57 58 59 60 | 166.590<br>166.520<br>166.560<br>166.560<br>166.560<br>166.560<br>166.540                                   |                 | 53.800 5.270 5.930 4.820 5.500 5.670 5.930 4.820 5.890 5.330 5.020 6.330 5.020 4.330 5.640 5.330 5.640 5.330 5.640 5.330 5.640 5.370 5.100 5.310 5.970 5.010 5.240 5.310 5.240 5.310 5.240 5.310 5.240 5.310 5.240 5.310 5.310 5.310 5.310 5.310 5.310 5.310 5.310 5.310 5.310 5.310 5.310 5.310 5.310 5.310 5.310 5.310 5.310 5.310 5.310 5.310 5.310 5.310 5.310 5.310 5.310 5.310 5.310 5.310 5.310 5.310 5.310 5.310 5.310 5.310 5.310 5.310 5.310 5.310 5.320 6.330 6.360 5.310 5.310 5.310 5.310 5.310 5.310 5.310 5.310 5.310 5.310 5.310 5.310 5.310 5.310 5.310 5.310 5.310 5.310 5.310 5.310 5.310 5.310 5.310 5.310 5.310 5.310 5.310 5.310 5.310 5.310 5.310 5.310 5.310 5.310 5.310 5.310 5.310 5.310 5.310 5.310 5.310 5.310 5.310 5.310 5.310 5.310 5.310 5.310 5.310 5.310 5.310 5.310 5.310 5.310 5.310 5.310 5.310 5.310 5.310 5.310 5.310 5.310 5.310 5.310 5.310 5.310 5.310 5.310 5.310 5.310 5.310 5.310 5.310 5.310 5.310 5.310 5.310 5.310 5.310 5.310 5.310 5.310 5.310 5.310 5.310 5.310 5.310 5.310 5.310 5.310 5.310 5.310 5.310 5.310 5.310 5.310 5.310 5.310 5.310 5.310 5.310 5.310 5.310 5.310 5.310 5.310 5.310 5.310 5.310 5.310 5.310 5.310 5.310 5.310 5.310 5.310 5.310 5.310 5.310 5.310 5.310 5.310 5.310 5.310 5.310 5.310 5.310 5.310 5.310 5.310 5.310 5.310 5.310 5.310 5.310 5.310 5.310 5.310 5.310 5.310 5.310 5.310 5.310 5.310 5.310 5.310 5.310 5.310 5.310 5.310 5.310 5.310 5.310 5.310 5.310 5.310 5.310 5.310 5.310 5.310 5.310 5.310 5.310 5.310 5.310 5.310 5.310 5.310 5.310 5.310 5.310 5.310 5.310 5.310 5.310 5.310 5.310 5.310 5.310 5.310 5.310 5.310 5.310 5.310 5.310 5.310 5.310 5.310 5.310 5.310 5.310 5.310 5.310 5.310 5.310 5.310 5.310 5.310 5.310 5.310 5.310 5.310 5.310 5.310 5.310 5.310 5.310 5.310 5.310 5.310 5.310 5.310 5.310 5.310 5.310 5.310 5.310 5.310 5.310 5.310 5.310 5.310 5.310 5.310 5.310 5.310 5.310 5.310 5.310 5.310 5.310 5.310 5.310 5.310 5.310 5.310 5.310 5.310 5.310 5.310 5.310 5.310 5.310 5.310 5.310 5.310 5.310 5.310 5.310 5.310 5.310 5.310 5.310 5.310 5.310 5.310 5.310 5.310 5.310 5.310 5.310 5.310 5.310 5.310 | 160.42<br>160.91<br>160.94<br>161.05<br>161.53<br>161.11<br>161.57<br>161.19<br>161.58<br>161.55<br>161.14  | 996.90 996.90 996.90 996.10 996.20 996.20 996.20 997.10 996.20 996.20 996.20 997.30 996.20 996.20 996.20 996.20 996.20 996.20 996.20 996.20 996.20 996.20 996.30 996.30 996.30 996.30 996.30 996.30 996.30 996.30 996.30 996.30 | 23.90<br>23.90<br>23.90<br>23.90<br>23.90<br>23.90<br>23.90<br>23.90<br>23.90<br>23.90<br>23.90<br>23.90<br>23.90<br>23.90<br>23.90<br>23.90<br>23.90<br>23.90<br>23.90<br>23.90<br>23.90<br>23.90<br>23.90<br>23.90<br>23.90<br>23.90<br>23.90<br>23.90<br>23.90<br>23.90<br>23.90<br>23.90<br>23.90<br>23.90<br>23.90<br>23.90<br>23.90<br>23.90<br>23.90<br>23.90<br>23.90<br>23.90<br>23.90<br>23.90<br>23.90<br>23.90<br>23.90<br>23.90<br>23.90<br>23.90<br>23.90<br>23.90<br>23.90<br>23.90<br>23.90<br>23.90<br>23.90<br>23.90<br>23.90<br>23.90<br>23.90<br>23.90<br>23.90<br>23.90<br>23.90<br>23.90<br>23.90<br>23.90<br>23.90<br>23.90<br>23.90<br>23.90<br>23.90<br>23.90<br>23.90<br>23.90<br>23.90<br>23.90<br>23.90<br>23.90<br>23.90<br>23.90<br>23.90<br>23.90<br>23.90<br>23.90<br>23.90<br>23.90<br>23.90<br>23.90<br>23.90<br>23.90<br>23.90<br>23.90<br>23.90<br>23.90<br>23.90<br>23.90<br>23.90<br>23.90<br>23.90<br>23.90<br>23.90<br>23.90<br>23.90<br>23.90<br>23.90<br>23.90<br>23.90<br>23.90<br>23.90<br>23.90<br>23.90<br>23.90<br>23.90<br>23.90<br>23.90<br>23.90<br>23.90<br>23.90<br>23.90<br>23.90<br>23.90<br>23.90<br>23.90<br>23.90<br>23.90<br>23.90<br>23.90<br>23.90<br>23.90<br>23.90<br>23.90<br>23.90<br>23.90<br>23.90<br>23.90<br>23.90<br>23.90<br>23.90<br>23.90<br>23.90<br>23.90<br>23.90<br>23.90<br>23.90<br>23.90<br>23.90<br>23.90<br>23.90<br>23.90<br>23.90<br>23.90<br>23.90<br>23.90<br>23.90<br>23.90<br>23.90<br>23.90<br>23.90<br>23.90<br>23.90<br>23.90<br>23.90<br>23.90<br>23.90<br>23.90<br>23.90<br>23.90<br>23.90<br>23.90<br>23.90<br>23.90<br>23.90<br>23.90<br>23.90<br>23.90<br>23.90<br>23.90<br>23.90<br>23.90<br>23.90<br>23.90<br>23.90<br>23.90<br>23.90<br>23.90<br>23.90<br>23.90<br>23.90<br>23.90<br>23.90<br>23.90<br>23.90<br>23.90<br>23.90<br>23.90<br>23.90<br>23.90<br>23.90<br>23.90<br>23.90<br>23.90<br>23.90<br>23.90<br>23.90<br>23.90<br>23.90<br>23.90<br>23.90<br>23.90<br>23.90<br>23.90<br>23.90<br>23.90<br>23.90<br>23.90<br>23.90<br>23.90<br>23.90<br>23.90<br>23.90<br>23.90<br>23.90<br>23.90<br>23.90<br>23.90<br>23.90<br>23.90<br>23.90<br>23.90<br>23.90<br>23.90<br>23.90<br>23.90<br>23.90<br>23.90<br>23.90<br>23.90<br>23.90<br>23.90<br>23.90<br>23.90<br>23.90<br>23.90<br>23.90<br>23.90<br>23.90<br>23.90<br>23.90<br>23.90<br>23.90<br>23.90<br>23.90<br>23.90<br>23.90<br>23.90<br>23.90<br>23.90<br>23.90<br>23.90<br>23.90<br>23.90<br>23.90<br>23.90<br>23.90<br>23.90<br>23.90<br>23.90<br>23.90<br>23.90<br>23.90<br>23.90<br>23.90<br>23.90<br>23.90<br>23.90<br>23.90<br>23.90<br>23.90<br>23.90<br>23.90<br>23.90<br>23.90<br>23.90<br>23.90<br>23.90<br>23.90<br>23.90<br>23.90<br>23.90<br>23.90<br>23 |                                                 |      |         |
| A PHAL MP  | MACH.                                                                                                                                                                                                                                                                                                    |          |      |                               |                                                                                                                                                          |                                                                                                             |                 |                                                                                                                                                                                                                                                                                                                                                                                                                                                                                                                                                                                                                                                                                                                                                                                                                                                                                                                                                                                                                                                                                                                                                                                                                                                                                                                                                                                                                                                                                                                                                                                                                                                                                                                                                                                                                                                                                                                                                                                                                                                                                                                                | F                                                                                                           | 2300                                                                                                                                                                                                                            | NANDA S<br>commissi<br>Division,                                                                                                                                                                                                                                                                                                                                                                                                                                                                                                                                                                                                                                                                                                                                                                                                                                                                                                                                                                                                                                                                                                                                                                                                                                                                                                                                                                                                                                                                                                                                                                                                                                                                                                                                                                                                                                                                                                                                                                                                                                                                                                                                                                                                                                                                                                                                                                                                                                                                                                                                                                                                                                                                                                       | SINGH                                           |      |         |