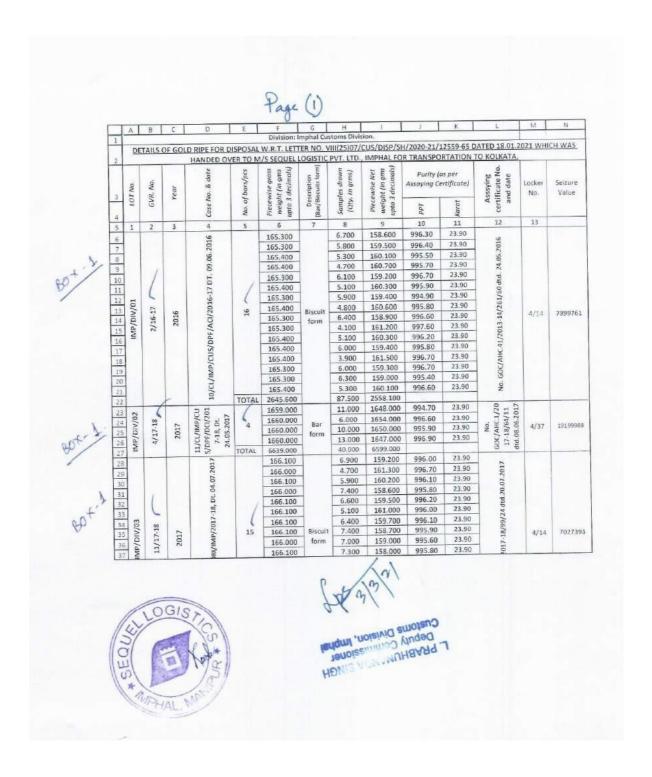

# 5. Product details and vaulting location

| Sl.<br>No. | Vaulting<br>Location                                                                                      | Description of Gold                                                               | No. of pieces                     | Bar<br>Numbers | Name of the<br>Refiner<br>certifying<br>the purity | Quality<br>(Purity<br>Description)                                                                                                                          |
|------------|-----------------------------------------------------------------------------------------------------------|-----------------------------------------------------------------------------------|-----------------------------------|----------------|----------------------------------------------------|-------------------------------------------------------------------------------------------------------------------------------------------------------------|
| 1          | Vaulting<br>Location:<br>Sequel<br>Logistics<br>Pvt. Ltd.,<br>76, AJC<br>Bose Road,<br>Kolkata-<br>700014 | In Bars / Biscuits forms conforming to as per Customs Packing list  Details Below | As per<br>Customs<br>Packing list | -              | -                                                  | As per Customs Packing list Please refer below details received from Customs Department, Shillong, on weight and purity. No other Certificate is available. |

The sale price of gold irrespective of form of gold, in As per Customs Packing list finesses, is as declared in the e-auction.

Details received from Customs, Shillong, on weight and purity:

|            | I A I                                                                                                                                                                                                                                                                                                    | B- T     | С    | D                             | E                                                                                                                                                        | F                                                                                                           | G               | (2)                                                                                                                                                                                                                                                                                                                                                                                                                                                                                                                                                                                                                                                                                                                                                                                                                                                                                                                                                                                                                                                                                                                                                                                                                                                                                                                                                                                                                                                                                                                                                                                                                                                                                                                                                                                                                                                                                                                                                                                                                                                                                                                            | 10-7                                                                                                        | 1                                                                                                                                                                                                                               | К                                                                                                                                                                                                                                                                                                                                                                                                                                                                                                                                                                                                                                                                                                                                                                                                                                                                                                                                                                                                                                                                                                                                                                                                                                                                                                                                                                                                                                                                                                                                                                                                                                                                                                                                                                                                                                                                                                                                                                                                                                                                                                                                                                                                                                                                                                                                                                                                                                                                                                                                                                                                                                                                                                                                      |                                                 | M    | N       |
|------------|----------------------------------------------------------------------------------------------------------------------------------------------------------------------------------------------------------------------------------------------------------------------------------------------------------|----------|------|-------------------------------|----------------------------------------------------------------------------------------------------------------------------------------------------------|-------------------------------------------------------------------------------------------------------------|-----------------|--------------------------------------------------------------------------------------------------------------------------------------------------------------------------------------------------------------------------------------------------------------------------------------------------------------------------------------------------------------------------------------------------------------------------------------------------------------------------------------------------------------------------------------------------------------------------------------------------------------------------------------------------------------------------------------------------------------------------------------------------------------------------------------------------------------------------------------------------------------------------------------------------------------------------------------------------------------------------------------------------------------------------------------------------------------------------------------------------------------------------------------------------------------------------------------------------------------------------------------------------------------------------------------------------------------------------------------------------------------------------------------------------------------------------------------------------------------------------------------------------------------------------------------------------------------------------------------------------------------------------------------------------------------------------------------------------------------------------------------------------------------------------------------------------------------------------------------------------------------------------------------------------------------------------------------------------------------------------------------------------------------------------------------------------------------------------------------------------------------------------------|-------------------------------------------------------------------------------------------------------------|---------------------------------------------------------------------------------------------------------------------------------------------------------------------------------------------------------------------------------|----------------------------------------------------------------------------------------------------------------------------------------------------------------------------------------------------------------------------------------------------------------------------------------------------------------------------------------------------------------------------------------------------------------------------------------------------------------------------------------------------------------------------------------------------------------------------------------------------------------------------------------------------------------------------------------------------------------------------------------------------------------------------------------------------------------------------------------------------------------------------------------------------------------------------------------------------------------------------------------------------------------------------------------------------------------------------------------------------------------------------------------------------------------------------------------------------------------------------------------------------------------------------------------------------------------------------------------------------------------------------------------------------------------------------------------------------------------------------------------------------------------------------------------------------------------------------------------------------------------------------------------------------------------------------------------------------------------------------------------------------------------------------------------------------------------------------------------------------------------------------------------------------------------------------------------------------------------------------------------------------------------------------------------------------------------------------------------------------------------------------------------------------------------------------------------------------------------------------------------------------------------------------------------------------------------------------------------------------------------------------------------------------------------------------------------------------------------------------------------------------------------------------------------------------------------------------------------------------------------------------------------------------------------------------------------------------------------------------------------|-------------------------------------------------|------|---------|
|            | 38<br>39<br>40<br>41<br>42                                                                                                                                                                                                                                                                               | В        |      | 03/CI/GOLD/IMP/E              |                                                                                                                                                          | 166.100<br>166.100<br>166.100<br>166.000<br>166.100                                                         |                 | 5.500<br>3.800<br>6.000<br>3.400<br>4.700                                                                                                                                                                                                                                                                                                                                                                                                                                                                                                                                                                                                                                                                                                                                                                                                                                                                                                                                                                                                                                                                                                                                                                                                                                                                                                                                                                                                                                                                                                                                                                                                                                                                                                                                                                                                                                                                                                                                                                                                                                                                                      | 160.600<br>162.800<br>160.400<br>162.600<br>161.400                                                         | 995.50<br>995.90<br>995.70<br>996.40<br>996.30                                                                                                                                                                                  | 23.90<br>23.90<br>23.90<br>23.90<br>23.90<br>23.90                                                                                                                                                                                                                                                                                                                                                                                                                                                                                                                                                                                                                                                                                                                                                                                                                                                                                                                                                                                                                                                                                                                                                                                                                                                                                                                                                                                                                                                                                                                                                                                                                                                                                                                                                                                                                                                                                                                                                                                                                                                                                                                                                                                                                                                                                                                                                                                                                                                                                                                                                                                                                                                                                     | No. GOC/AHC.1/                                  |      |         |
| Bot. 2     | 43<br>44<br>45<br>46<br>47<br>48<br>49<br>50<br>51<br>52                                                                                                                                                                                                                                                 | 15/17-18 | 2017 | 05/CL/IMP/CUS/MOR/2017-18, 03 | 9                                                                                                                                                        | 2491.100<br>222.300<br>224.300<br>218.900<br>225.000<br>224.250<br>223.200<br>219.600<br>225.200<br>224,600 | Cut Bar<br>form | 88.300<br>5.350<br>6.400<br>6.100<br>5.700<br>6.250<br>6.400<br>6.100<br>5.400<br>6.100                                                                                                                                                                                                                                                                                                                                                                                                                                                                                                                                                                                                                                                                                                                                                                                                                                                                                                                                                                                                                                                                                                                                                                                                                                                                                                                                                                                                                                                                                                                                                                                                                                                                                                                                                                                                                                                                                                                                                                                                                                        | 2402.800<br>216.950<br>217.900<br>212.800<br>219.300<br>218.000<br>216.800<br>213.500<br>219.800<br>218.500 | 999.6<br>999.6<br>999.6<br>999.6<br>999.6<br>999.6<br>999.6<br>999.6                                                                                                                                                            | 24.0<br>24.0<br>24.0<br>24.0<br>24.0<br>24.0<br>24.0<br>24.0                                                                                                                                                                                                                                                                                                                                                                                                                                                                                                                                                                                                                                                                                                                                                                                                                                                                                                                                                                                                                                                                                                                                                                                                                                                                                                                                                                                                                                                                                                                                                                                                                                                                                                                                                                                                                                                                                                                                                                                                                                                                                                                                                                                                                                                                                                                                                                                                                                                                                                                                                                                                                                                                           | No.GOC/AHC.1/2017-<br>18/170/33 dtd. 12.10.2017 | 4/14 | 5843396 |
| Sol LOGIST | 53<br>54<br>55<br>55<br>55<br>55<br>55<br>56<br>60<br>61<br>62<br>63<br>64<br>65<br>66<br>67<br>78<br>88<br>69<br>70<br>71<br>72<br>73<br>74<br>75<br>76<br>77<br>78<br>88<br>89<br>90<br>91<br>92<br>93<br>94<br>95<br>96<br>97<br>98<br>98<br>99<br>90<br>90<br>90<br>90<br>90<br>90<br>90<br>90<br>90 |          |      | SO SO                         | TOTAL 1 2 3 4 5 6 7 8 9 10 11 12 13 14 15 16 16 17 18 19 20 21 22 23 24 25 26 27 28 30 31 32 24 25 33 34 45 46 47 48 49 50 51 52 53 54 55 56 57 58 59 60 | 166.590<br>166.520<br>166.560<br>166.560<br>166.560<br>166.560<br>166.540                                   |                 | 53.800 5.270 5.930 4.820 5.500 5.670 5.930 4.820 5.890 5.330 5.020 6.330 5.020 4.330 5.640 5.330 5.640 5.330 5.640 5.330 5.640 5.370 5.100 5.310 5.970 5.010 5.240 5.310 5.240 5.310 5.240 5.310 5.240 5.310 5.240 5.310 5.310 5.310 5.310 5.310 5.310 5.310 5.310 5.310 5.310 5.310 5.310 5.310 5.310 5.310 5.310 5.310 5.310 5.310 5.310 5.310 5.310 5.310 5.310 5.310 5.310 5.310 5.310 5.310 5.310 5.310 5.310 5.310 5.310 5.310 5.310 5.310 5.310 5.310 5.320 6.330 6.360 5.310 5.310 5.310 5.310 5.310 5.310 5.310 5.310 5.310 5.310 5.310 5.310 5.310 5.310 5.310 5.310 5.310 5.310 5.310 5.310 5.310 5.310 5.310 5.310 5.310 5.310 5.310 5.310 5.310 5.310 5.310 5.310 5.310 5.310 5.310 5.310 5.310 5.310 5.310 5.310 5.310 5.310 5.310 5.310 5.310 5.310 5.310 5.310 5.310 5.310 5.310 5.310 5.310 5.310 5.310 5.310 5.310 5.310 5.310 5.310 5.310 5.310 5.310 5.310 5.310 5.310 5.310 5.310 5.310 5.310 5.310 5.310 5.310 5.310 5.310 5.310 5.310 5.310 5.310 5.310 5.310 5.310 5.310 5.310 5.310 5.310 5.310 5.310 5.310 5.310 5.310 5.310 5.310 5.310 5.310 5.310 5.310 5.310 5.310 5.310 5.310 5.310 5.310 5.310 5.310 5.310 5.310 5.310 5.310 5.310 5.310 5.310 5.310 5.310 5.310 5.310 5.310 5.310 5.310 5.310 5.310 5.310 5.310 5.310 5.310 5.310 5.310 5.310 5.310 5.310 5.310 5.310 5.310 5.310 5.310 5.310 5.310 5.310 5.310 5.310 5.310 5.310 5.310 5.310 5.310 5.310 5.310 5.310 5.310 5.310 5.310 5.310 5.310 5.310 5.310 5.310 5.310 5.310 5.310 5.310 5.310 5.310 5.310 5.310 5.310 5.310 5.310 5.310 5.310 5.310 5.310 5.310 5.310 5.310 5.310 5.310 5.310 5.310 5.310 5.310 5.310 5.310 5.310 5.310 5.310 5.310 5.310 5.310 5.310 5.310 5.310 5.310 5.310 5.310 5.310 5.310 5.310 5.310 5.310 5.310 5.310 5.310 5.310 5.310 5.310 5.310 5.310 5.310 5.310 5.310 5.310 5.310 5.310 5.310 5.310 5.310 5.310 5.310 5.310 5.310 5.310 5.310 5.310 5.310 5.310 5.310 5.310 5.310 5.310 5.310 5.310 5.310 5.310 5.310 5.310 5.310 5.310 5.310 5.310 5.310 5.310 5.310 5.310 5.310 5.310 5.310 5.310 5.310 5.310 5.310 5.310 5.310 5.310 5.310 5.310 5.310 5.310 5.310 5.310 5.310 5.310 5.310 5.310 5.310 | 160.42<br>160.91<br>160.94<br>161.05<br>161.53<br>161.11<br>161.57<br>161.19<br>161.58<br>161.55<br>161.14  | 996.90 996.90 996.90 996.10 996.20 996.20 996.20 997.10 996.20 996.20 996.20 997.30 996.20 996.20 996.20 996.20 996.20 996.20 996.20 996.20 996.20 996.20 996.30 996.30 996.30 996.30 996.30 996.30 996.30 996.30 996.30 996.30 | 23.90<br>23.90<br>23.90<br>23.90<br>23.90<br>23.90<br>23.90<br>23.90<br>23.90<br>23.90<br>23.90<br>23.90<br>23.90<br>23.90<br>23.90<br>23.90<br>23.90<br>23.90<br>23.90<br>23.90<br>23.90<br>23.90<br>23.90<br>23.90<br>23.90<br>23.90<br>23.90<br>23.90<br>23.90<br>23.90<br>23.90<br>23.90<br>23.90<br>23.90<br>23.90<br>23.90<br>23.90<br>23.90<br>23.90<br>23.90<br>23.90<br>23.90<br>23.90<br>23.90<br>23.90<br>23.90<br>23.90<br>23.90<br>23.90<br>23.90<br>23.90<br>23.90<br>23.90<br>23.90<br>23.90<br>23.90<br>23.90<br>23.90<br>23.90<br>23.90<br>23.90<br>23.90<br>23.90<br>23.90<br>23.90<br>23.90<br>23.90<br>23.90<br>23.90<br>23.90<br>23.90<br>23.90<br>23.90<br>23.90<br>23.90<br>23.90<br>23.90<br>23.90<br>23.90<br>23.90<br>23.90<br>23.90<br>23.90<br>23.90<br>23.90<br>23.90<br>23.90<br>23.90<br>23.90<br>23.90<br>23.90<br>23.90<br>23.90<br>23.90<br>23.90<br>23.90<br>23.90<br>23.90<br>23.90<br>23.90<br>23.90<br>23.90<br>23.90<br>23.90<br>23.90<br>23.90<br>23.90<br>23.90<br>23.90<br>23.90<br>23.90<br>23.90<br>23.90<br>23.90<br>23.90<br>23.90<br>23.90<br>23.90<br>23.90<br>23.90<br>23.90<br>23.90<br>23.90<br>23.90<br>23.90<br>23.90<br>23.90<br>23.90<br>23.90<br>23.90<br>23.90<br>23.90<br>23.90<br>23.90<br>23.90<br>23.90<br>23.90<br>23.90<br>23.90<br>23.90<br>23.90<br>23.90<br>23.90<br>23.90<br>23.90<br>23.90<br>23.90<br>23.90<br>23.90<br>23.90<br>23.90<br>23.90<br>23.90<br>23.90<br>23.90<br>23.90<br>23.90<br>23.90<br>23.90<br>23.90<br>23.90<br>23.90<br>23.90<br>23.90<br>23.90<br>23.90<br>23.90<br>23.90<br>23.90<br>23.90<br>23.90<br>23.90<br>23.90<br>23.90<br>23.90<br>23.90<br>23.90<br>23.90<br>23.90<br>23.90<br>23.90<br>23.90<br>23.90<br>23.90<br>23.90<br>23.90<br>23.90<br>23.90<br>23.90<br>23.90<br>23.90<br>23.90<br>23.90<br>23.90<br>23.90<br>23.90<br>23.90<br>23.90<br>23.90<br>23.90<br>23.90<br>23.90<br>23.90<br>23.90<br>23.90<br>23.90<br>23.90<br>23.90<br>23.90<br>23.90<br>23.90<br>23.90<br>23.90<br>23.90<br>23.90<br>23.90<br>23.90<br>23.90<br>23.90<br>23.90<br>23.90<br>23.90<br>23.90<br>23.90<br>23.90<br>23.90<br>23.90<br>23.90<br>23.90<br>23.90<br>23.90<br>23.90<br>23.90<br>23.90<br>23.90<br>23.90<br>23.90<br>23.90<br>23.90<br>23.90<br>23.90<br>23.90<br>23.90<br>23.90<br>23.90<br>23.90<br>23.90<br>23.90<br>23.90<br>23.90<br>23.90<br>23.90<br>23.90<br>23.90<br>23.90<br>23.90<br>23.90<br>23.90<br>23.90<br>23.90<br>23.90<br>23.90<br>23.90<br>23.90<br>23.90<br>23.90<br>23.90<br>23.90<br>23.90<br>23.90<br>23.90<br>23.90<br>23.90<br>23.90<br>23.90<br>23.90<br>23.90<br>23.90<br>23.90<br>23.90<br>23.90<br>23.90<br>23.90<br>23.90<br>23.90<br>23.90<br>23.90<br>23.90<br>23.90<br>23.90<br>23.90<br>23.90<br>23 |                                                 |      |         |
| A PHAL MP  | MACH.                                                                                                                                                                                                                                                                                                    |          |      |                               |                                                                                                                                                          |                                                                                                             |                 |                                                                                                                                                                                                                                                                                                                                                                                                                                                                                                                                                                                                                                                                                                                                                                                                                                                                                                                                                                                                                                                                                                                                                                                                                                                                                                                                                                                                                                                                                                                                                                                                                                                                                                                                                                                                                                                                                                                                                                                                                                                                                                                                | F                                                                                                           | 2300                                                                                                                                                                                                                            | NANDA S<br>commissi<br>Division,                                                                                                                                                                                                                                                                                                                                                                                                                                                                                                                                                                                                                                                                                                                                                                                                                                                                                                                                                                                                                                                                                                                                                                                                                                                                                                                                                                                                                                                                                                                                                                                                                                                                                                                                                                                                                                                                                                                                                                                                                                                                                                                                                                                                                                                                                                                                                                                                                                                                                                                                                                                                                                                                                                       | SINGH                                           |      |         |