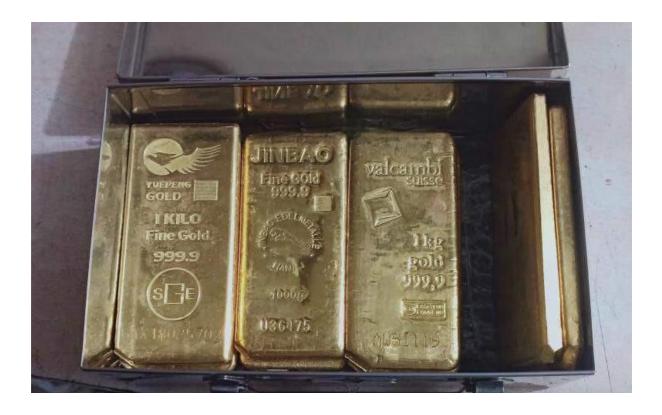

# 5. Product details and vaulting location

| Sl.<br>No. | Vaulting<br>Location                                                                                      | Description of Gold                                                               | No. of pieces                     | Bar<br>Numbers | Name of the<br>Refiner<br>certifying<br>the purity | Quality<br>(Purity<br>Description)                                                                                                                          |
|------------|-----------------------------------------------------------------------------------------------------------|-----------------------------------------------------------------------------------|-----------------------------------|----------------|----------------------------------------------------|-------------------------------------------------------------------------------------------------------------------------------------------------------------|
| 1          | Vaulting<br>Location:<br>Sequel<br>Logistics<br>Pvt. Ltd.,<br>76, AJC<br>Bose Road,<br>Kolkata-<br>700014 | In Bars / Biscuits forms conforming to as per Customs Packing list  Details Below | As per<br>Customs<br>Packing list | -              | -                                                  | As per Customs Packing list Please refer below details received from Customs Department, Shillong, on weight and purity. No other Certificate is available. |